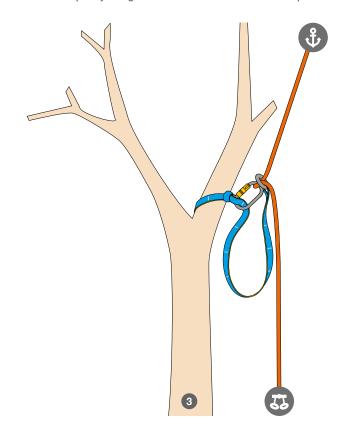

• and : setting up the SRT redirect, using JOKER LIGHT's ring. Helps adjusting the tension with the main anchor point.

USES FOR JOKER LIGHT 1,10 M & 2 M ONE RING OR JOKER LIGHT 1,10 M TWO RINGS.

1, 2 and 3: connecting the climbing rope to the access rope.

USES FOR JOKER LIGHT 1,10 M & 2 M ONE RING OR JOKER LIGHT 1,10 M TWO RINGS.