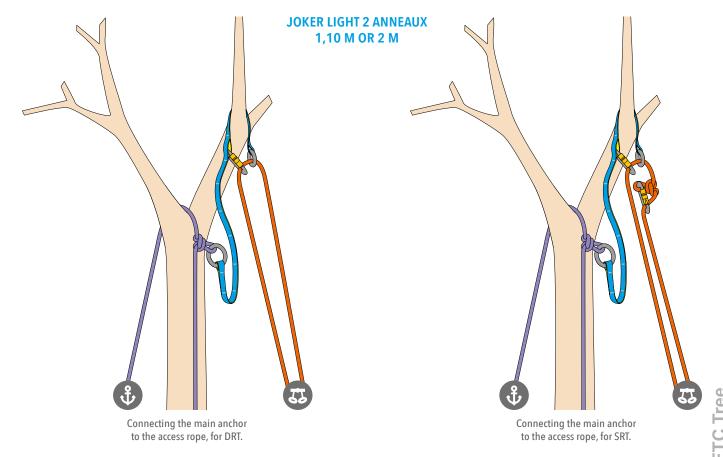

• and : setting up the SRT redirect, using JOKER LIGHT's ring. Helps adjusting the tension with the main anchor point.

USES FOR JOKER LIGHT 1,10 M & 2 M ONE RING OR JOKER LIGHT 1,10 M TWO RINGS.

1, 2 and 3: connecting the climbing rope to the access rope.

USES FOR JOKER LIGHT 1,10 M & 2 M ONE RING OR JOKER LIGHT 1,10 M TWO RINGS.