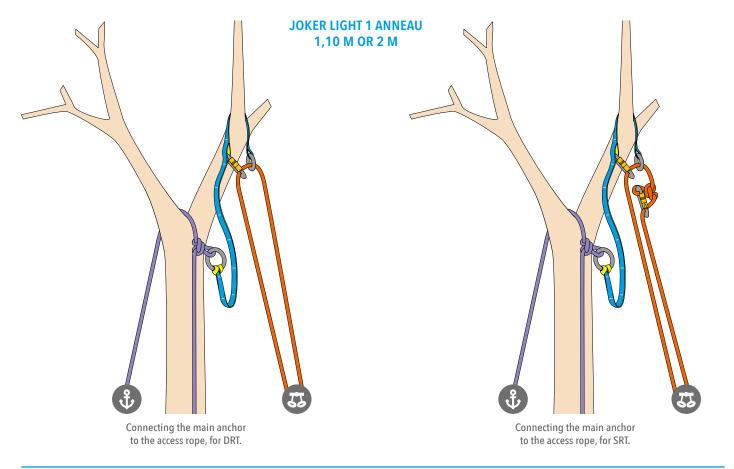

• and : setting up the SRT redirect, using JOKER LIGHT's ring. Helps adjusting the tension with the main anchor point.

USES FOR JOKER LIGHT 1,10 M & 2 M ONE RING OR JOKER LIGHT 1,10 M TWO RINGS.

1, 2 and 3: connecting the climbing rope to the access rope.

USES FOR JOKER LIGHT 1,10 M & 2 M ONE RING OR JOKER LIGHT 1,10 M TWO RINGS.