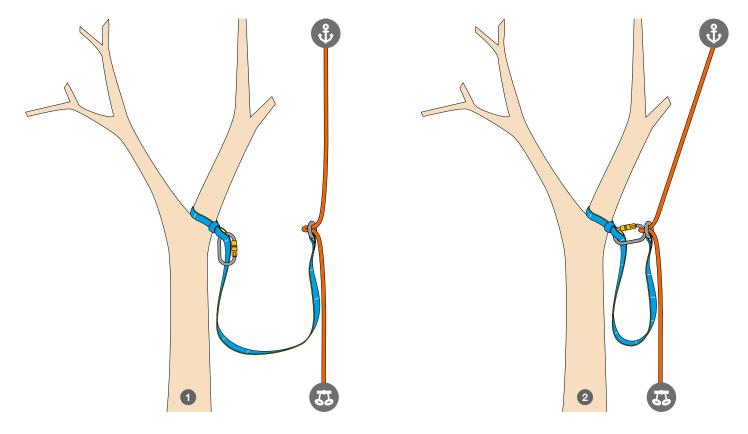

SRT redirect with Munter hitch. Helps adjusting the tension with the main anchor point.

2

● and ②: setting up the SRT redirect, with JOKER LIGHT one ring used doubled. Helps adjusting the tension with the anchor point.

• and : setting up the SRT redirect, using JOKER LIGHT's ring. Helps adjusting the tension with the main anchor point.

USES FOR JOKER LIGHT 1,10 M & 2 M ONE RING OR JOKER LIGHT 1,10 M TWO RINGS.

1, 2 and 3: connecting the climbing rope to the access rope.

USES FOR JOKER LIGHT 1,10 M & 2 M ONE RING OR JOKER LIGHT 1,10 M TWO RINGS.