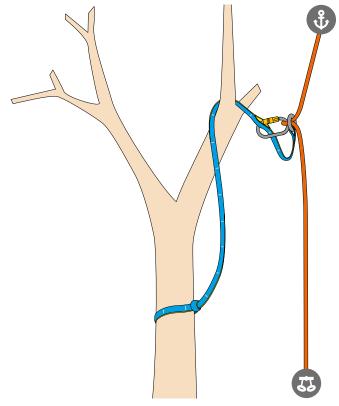

Simple SRT redirect,

rope through a connector.

SRT redirect with an extra ring.

Helps adjusting the tension with the main anchor point.

SRT redirect using the JOKER LIGHT's ring. Helps adjusting the tension with the main anchor point.