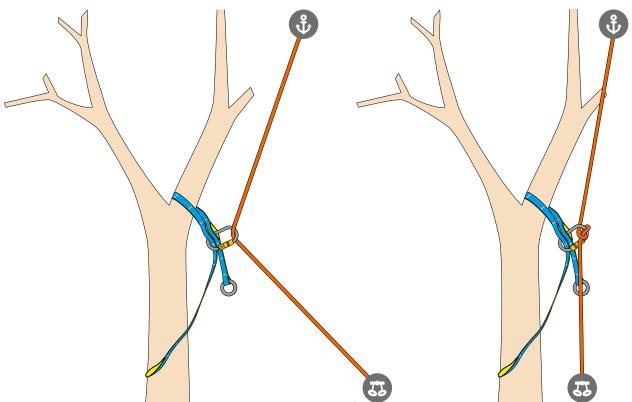

SRT redirect with Munter hitch. Helps adjusting the tension with the main anchor point.

2

● and ②: setting up the SRT redirect, with JOKER LIGHT one ring used doubled. Helps adjusting the tension with the anchor point.

• and : setting up the SRT redirect, using JOKER LIGHT's ring. Helps adjusting the tension with the main anchor point.

USES FOR JOKER LIGHT 1,10 M & 2 M ONE RING OR JOKER LIGHT 1,10 M TWO RINGS.

1, 2 and 3: connecting the climbing rope to the access rope.