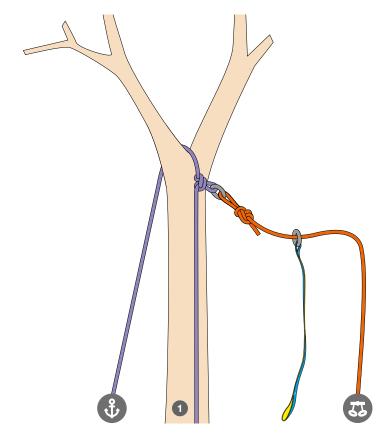

• and : setting up the SRT redirect, using JOKER LIGHT's ring. Helps adjusting the tension with the main anchor point.

USES FOR JOKER LIGHT 1,10 M & 2 M ONE RING OR JOKER LIGHT 1,10 M TWO RINGS.

1, 2 and 3: connecting the climbing rope to the access rope.

USES FOR JOKER LIGHT 1,10 M & 2 M ONE RING OR JOKER LIGHT 1,10 M TWO RINGS.