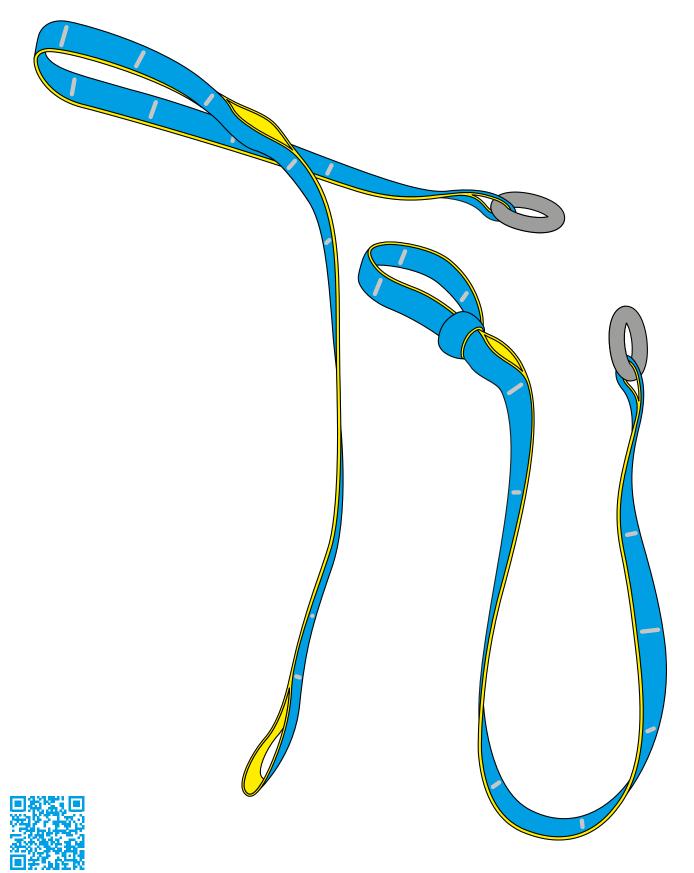

You can connect 2 JOKER LIGHT anchors **only** if one has the black protection sleeve.

JOKER LIGHT 5 m or 2 m with 1 ring used as a base anchor.

JOKER LIGHT used doubled.

JOKER LIGHT used simple.

Simple redirect for SRT, JOKER LIGHT used doubled.