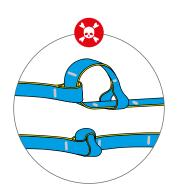

You can connect 2 JOKER LIGHT anchors **only** if one has the black protection sleeve.

JOKER LIGHT 5 m or 2 m with 1 ring used as a base anchor.

JOKER LIGHT used doubled.

JOKER LIGHT used simple.

Simple redirect for SRT, JOKER LIGHT used doubled.