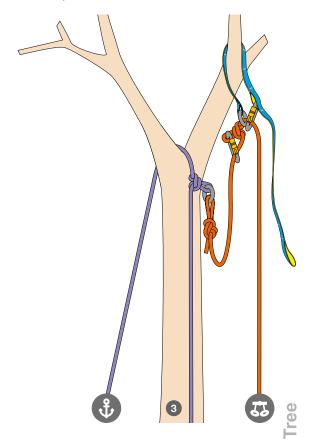

• and : setting up the SRT redirect, using JOKER LIGHT's ring. Helps adjusting the tension with the main anchor point.

USES FOR JOKER LIGHT 1,10 M & 2 M ONE RING OR JOKER LIGHT 1,10 M TWO RINGS.

1, 2 and 3: connecting the climbing rope to the access rope.

USES FOR JOKER LIGHT 1,10 M & 2 M ONE RING OR JOKER LIGHT 1,10 M TWO RINGS.