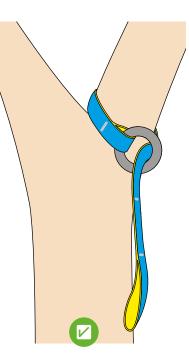

You can connect 2 JOKER LIGHT anchors **only** if one has the black protection sleeve.

JOKER LIGHT 5 m or 2 m with 1 ring used as a base anchor.

JOKER LIGHT used doubled.

JOKER LIGHT used simple.

Simple redirect for SRT, JOKER LIGHT used doubled.