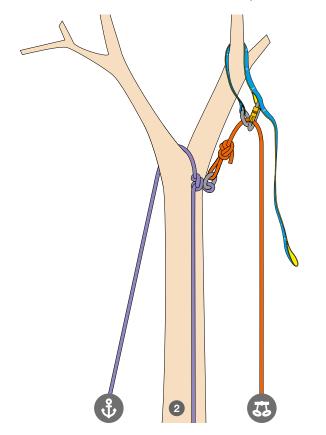

• and : setting up the SRT redirect, using JOKER LIGHT's ring. Helps adjusting the tension with the main anchor point.

USES FOR JOKER LIGHT 1,10 M & 2 M ONE RING OR JOKER LIGHT 1,10 M TWO RINGS.

1, 2 and 3: connecting the climbing rope to the access rope.

USES FOR JOKER LIGHT 1,10 M & 2 M ONE RING OR JOKER LIGHT 1,10 M TWO RINGS.