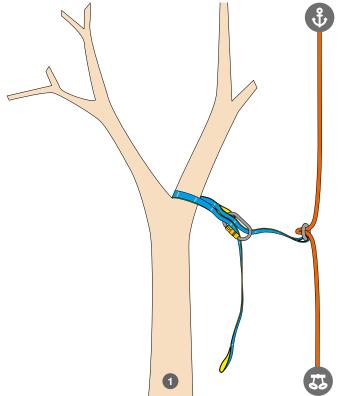

SRT redirect with Munter hitch. Helps adjusting the tension with the main anchor point.

2

● and ②: setting up the SRT redirect, with JOKER LIGHT one ring used doubled. Helps adjusting the tension with the anchor point.

• and : setting up the SRT redirect, using JOKER LIGHT's ring. Helps adjusting the tension with the main anchor point.

USES FOR JOKER LIGHT 1,10 M & 2 M ONE RING OR JOKER LIGHT 1,10 M TWO RINGS.

1, 2 and 3: connecting the climbing rope to the access rope.