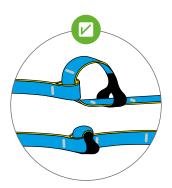

## TS 16415:2013

(USE FOR TWO PERSONS)

Tip: the loops are great to adjust the length to your needs.

- Used for SRT or DRT.
- Main anchor, base anchor or redirect.
- Used to connect the access rope and the climbing rope.
- Can be used for two persons.