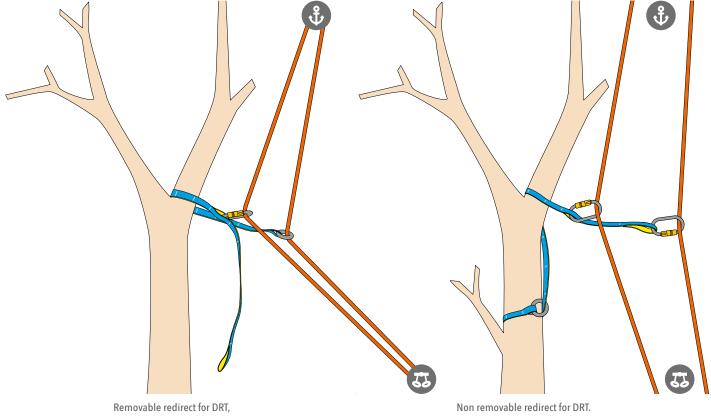

Simple SRT redirect,

rope through a connector.

SRT redirect with an extra ring.

Helps adjusting the tension with the main anchor point.

SRT redirect using the JOKER LIGHT's ring. Helps adjusting the tension with the main anchor point.

SRT redirect with Munter hitch. Helps adjusting the tension with the main anchor point.

2

● and ②: setting up the SRT redirect, with JOKER LIGHT one ring used doubled. Helps adjusting the tension with the anchor point.