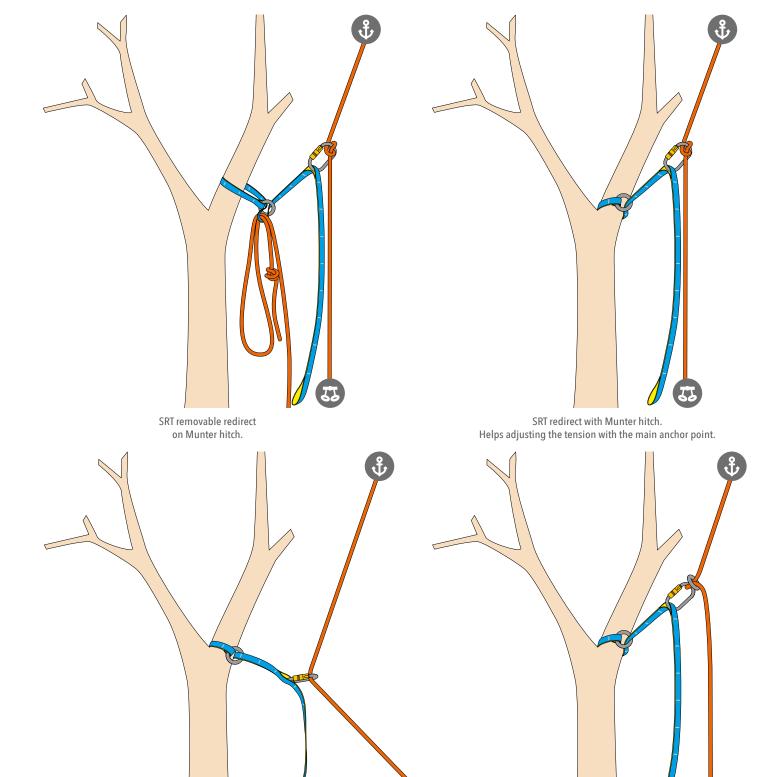

Simple SRT redirect,

rope through a connector.

SRT redirect with an extra ring.

Helps adjusting the tension with the main anchor point.

SRT redirect using the JOKER LIGHT's ring. Helps adjusting the tension with the main anchor point.