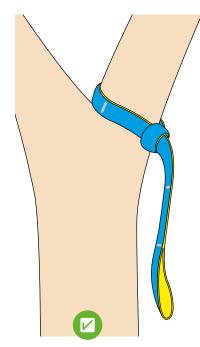

You can connect 2 JOKER LIGHT anchors **only** if one has the black protection sleeve.

JOKER LIGHT 5 m or 2 m with 1 ring used as a base anchor.

JOKER LIGHT used doubled.

JOKER LIGHT used simple.

Simple redirect for SRT, JOKER LIGHT used doubled.