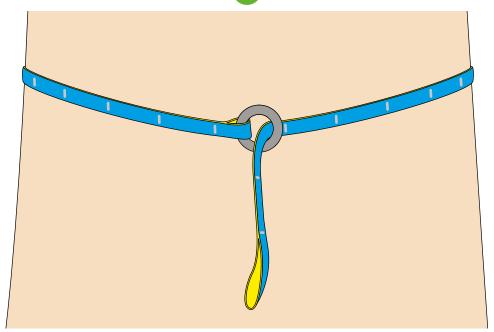

You can connect 2 JOKER LIGHT anchors **only** if one has the black protection sleeve.

JOKER LIGHT 5 m or 2 m with 1 ring used as a base anchor.

JOKER LIGHT used doubled.

JOKER LIGHT used simple.

Simple redirect for SRT, JOKER LIGHT used doubled.