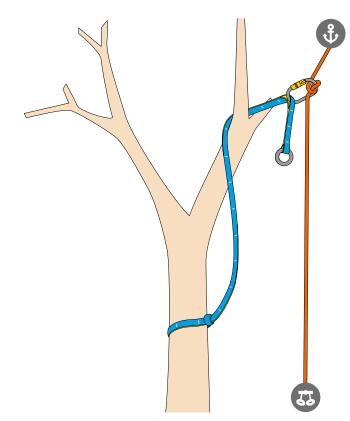

Simple SRT redirect,

rope through a connector.

SRT redirect with an extra ring.

Helps adjusting the tension with the main anchor point.

SRT redirect using the JOKER LIGHT's ring. Helps adjusting the tension with the main anchor point.