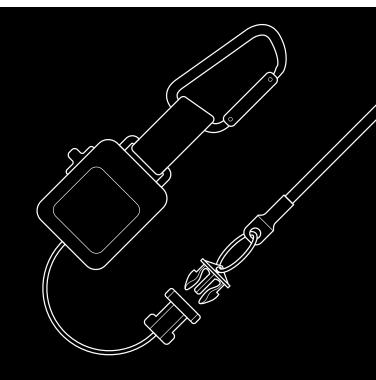

#### DESCRIPTION

Inserted in the gap behind the chain saw, the ROLLOTUBE prevents it from getting stuck. It then makes removing sections easier: just roll them on the stick.

The retractable tether can be attached to the harness, since it comes with a carabiner.

Retractable tether and rod available as spare parts.

### **TECHNICAL INFORMATION**

Integrated retractable tetherresists up to 200 g (7.05 oz)Nylon and Dyneema linelength 102 cm (40.15 in)Yellow rodcovered fibreglass, 65 cm long (25.59 in)