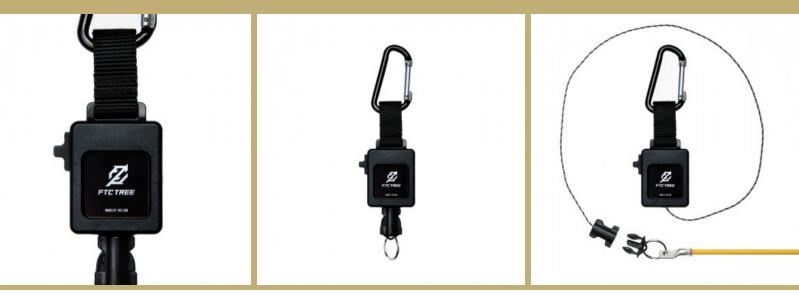

#### DESCRIPTION

Inserted in the gap behind the chain saw, the ROLLOTUBE prevents it from getting stuck. It then makes removing sections easier: just roll them on the stick.

The retractable tether can be attached to the harness, since it comes with a carabiner.

Retractable tether and rod available as spare parts.

### **TECHNICAL INFORMATION**

Integrated retractable tetherresists up to 200 g (7.05 oz)Nylon and Dyneema linelength 102 cm (40.15 in)Yellow rodcovered fibreglass, 65 cm long (25.59 in)